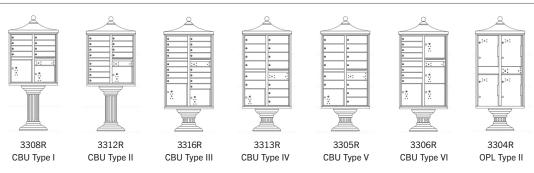

#### CLUSTER BOX UNITS (CBU's) & OUTDOOR PARCEL LOCKERS (OPL's)

- Cluster Box Units (CBU's) manufactured by Salsbury Industries provide U.S.P.S. access and offer a secure means of receiving mail and packages.
- Ideal for residential communities such as housing developments, townhouses and apartment buildings.
- All Salsbury Standard Cluster Mailboxes and Regency<sup>®</sup> Decorative CBU mailboxes come equipped with a pedestal and your choice of 4, 8, 12, 13, or 16 mailbox compartments with one, two (2) or four (4) fully integrated parcel lockers.
- Outdoor Parcel Lockers (OPL's) are U.S.P.S. approved and are ideal for both commercial and residential developments.

#### **CONFIGURATIONS**