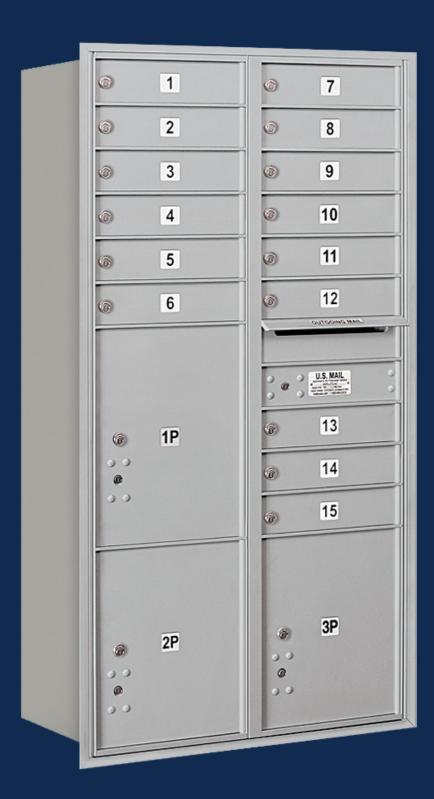

## 4C Horizontal Mailboxes - Recessed Mounted

#### 4C HORIZONTAL MAILBOXES - Recessed Mounted

- Available as front loading or rear loading, recessed mounted 4C Horizontal Mailboxes are U.S.P.S. approved and manufactured by Salsbury Industries to USPS-STD-4C Specifications.
- Required for new construction and major renovations and ideal for apartments, commercial buildings, residential developments and other applications.
- For indoor or outdoor use and required for new construction and major renovations.

3716D-15 MODEL DISPLAYED