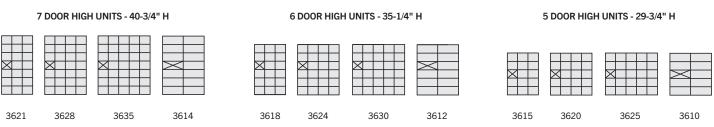

#### **4B+ HORIZONTAL MAILBOXES**

- 4B+ horizontal mailboxes are U.S.P.S. approved for replacement and/or retrofit installations.
- Ideal for communities and residential developments 4B+ Horizontals are available in a variety of configurations and colors.
- Available in "A" size doors (6-1/2" W x 5-1/4" H) and larger "B" size doors (13" W x 5-1/4" H).
  "A" size doors are available in 3, 4 or 5 doors wide and 5, 6 or 7 doors high. "B" size doors are available in 2 doors wide and 5, 6 or 7 doors high.
- Made entirely of aluminum including a factory installed 3/4" W x 1/4" D trim and a solid rear cover.

#### **CONFIGURATIONS**