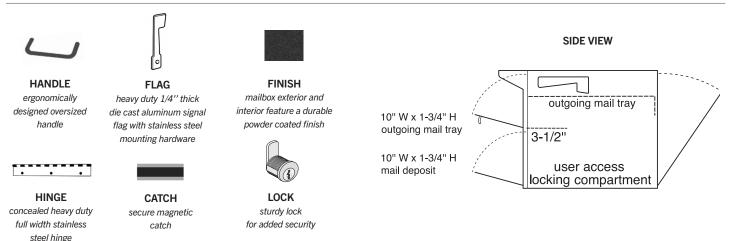

#### **ROADSIDE MAILBOXES**

- Roadside Mailboxes are U.S.P.S. approved and manufactured by Salsbury Industries to USPS-STD-7B specifications.
- Made entirely of aluminum and feature both a front and rear access locking door.
- Mail is deposited through a non-locking access panel on the front and includes an outgoing tray.
- Include an adjustable red signal flag and a lock with 2 keys on each door (keyed alike).

#### FEATURES AND DIMENSIONS

#### **FEATURES**

HANDLE ergonomically

designed oversized

DOOR

heavy duty die cast aluminum door

**CATCH** secure magnetic

HINGE concealed heavy duty full width stainless

FLAG heavy duty 1/4" thick die cast aluminum signal

mounting hardware

mailbox exterior and interior feature a durable powder coated finish