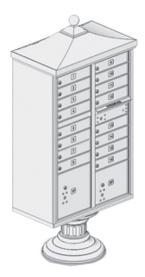

#### CLUSTER BOX UNITS (CBU's) & OUTDOOR PARCEL LOCKERS (OPL's)

- Cluster Box Units (CBU's) manufactured by Salsbury Industries provide U.S.P.S. access and offer a secure means of receiving mail and packages.
- Ideal for residential communities such as housing developments, townhouses and apartment buildings.
- All Salsbury Standard Cluster Mailboxes and Regency<sup>®</sup> Decorative CBU mailboxes come equipped with a pedestal and your choice of 4, 8, 12, 13, or 16 mailbox compartments with one, two (2) or four (4) fully integrated parcel lockers.
- Outdoor Parcel Lockers (OPL's) are U.S.P.S. approved and are ideal for both commercial and residential developments.

# Regency® Decorative CBU's

#### REGENCY® DECORATIVE CBU'S & OUTDOOR PARCEL LOCKERS (OPL's)

- Regency® Decorative CBU's manufactured by Salsbury Industries provide U.S.P.S. access and offer a secure means of receiving mail and packages.
- Ideal for residential communities such as housing developments, townhouses and apartment buildings.
- All Salsbury Regency® Decorative CBU package includes a 3300 series CBU and pedestal, a decorative CBU top and a decorative CBU pedestal cover.
- Outdoor Parcel Lockers (OPL's) are U.S.P.S. approved and are ideal for both commercial and residential developments.