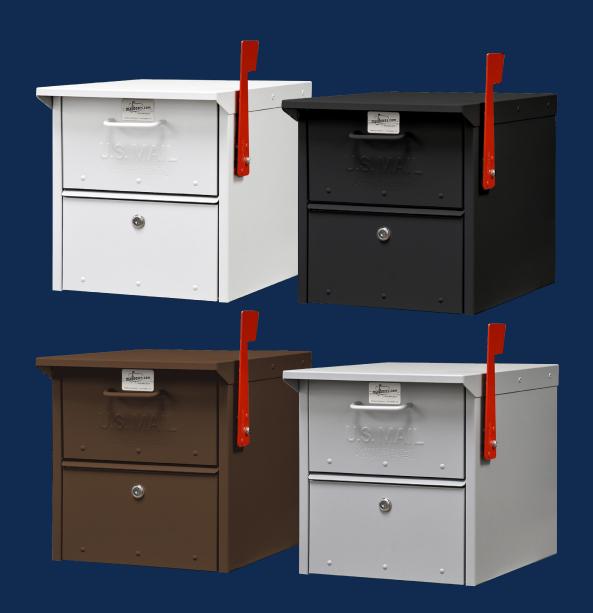

#### **ROADSIDE MAILBOXES**

- Roadside Mailboxes are U.S.P.S. approved and manufactured by Salsbury Industries to USPS-STD-7B specifications.
- Made entirely of aluminum and feature both a front and rear access locking door.
- Mail is deposited through a non-locking access panel on the front and includes an outgoing tray.
- Include an adjustable red signal flag and a lock with 2 keys on each door (keyed alike).

#### COLOR OPTIONS, CUSTOM ENGRAVING, NUMBERS / LETTERS

To view more community mailboxes visit us at: www.mailboxes.com/residential-development-mailboxes/

4325 MODEL DISPLAYED WITH STANDARD POST 4365