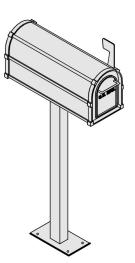

# Heavy Duty Rural Mailboxes

#### **HEAVY DUTY RURAL MAILBOXES**

- Heavy Duty Rural Mailboxes are U.S.P.S. approved and manufactured by Salsbury Industries to USPS-STD-7B specifications.
- Made entirely of aluminum and constructed of a 1/8" thick extruded aluminum body with a 1/8" thick die cast aluminum front door and rear cover.
- The die cast door is attached to the body with a full-width stainless steel hinge allowing for smooth operation.
- Include an adjustable red signal flag and a magnetic door catch.

#### **CUSTOM NUMBERS / LETTERS**

Gold Vinvl

To view more community mailboxes visit us at: www.mailboxes.com/residential-development-mailboxes/

4850 MODEL DISPLAYED WITH STANDARD POST 4865