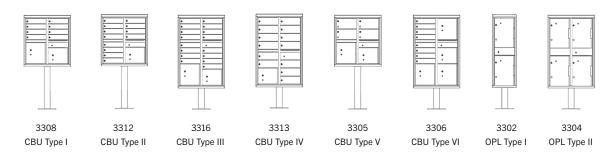

es. Our community mailboxes can be ordered by phone or online at www.mailboxes.com.





# Cluster Box Units (CBU's)





#### CLUSTER BOX UNITS (CBU's) & OUTDOOR PARCEL LOCKERS (OPL's)



- Cluster Box Units (CBU's) manufactured by Salsbury Industries provide U.S.P.S. access and offer a secure means of receiving mail and packages.
- Ideal for residential communities such as housing developments, townhouses and apartment buildings.
- All Salsbury Standard Cluster Mailboxes and Regency<sup>®</sup> Decorative CBU mailboxes come equipped with a pedestal and your choice of 4, 8, 12, 13, or 16 mailbox compartments with one, two (2) or four (4) fully integrated parcel lockers.
- Outdoor Parcel Lockers (OPL's) are U.S.P.S. approved and are ideal for both commercial and residential developments.



#### **COLOR OPTIONS**



#### **CUSTOM ENGRAVING**



To view more community mailboxes visit us at: <a href="www.mailboxes.com/residential-development-mailboxes/">www.mailboxes.com/residential-development-mailboxes/</a>

3316 MODEL DISPLAYED



#### **Online Resources**

- Product Information
- 3D Revit / BIM Models
- Detailed Specifications
- Technical Drawings
- Augmented Reality (AR) Models
- Installation Instructions
- AutoCAD Drawings







# Regency® Decorative CBU's





#### REGENCY® DECORATIVE CBU'S & OUTDOOR PARCEL LOCKERS (OPL's)



- Regency® Decorative CBU's manufactured by Salsbury Industries provide U.S.P.S. access and offer a secure means of receiving mail and packages.
- Ideal for residential communities such as housing developments, townhouses and apartment buildings.