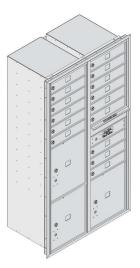

## 4C Horizontal Mailboxes - Recessed Mounted

#### 4C HORIZONTAL MAILBOXES - Recessed Mounted

- Available as front loading or rear loading, recessed mounted 4C Horizontal Mailboxes are U.S.P.S. approved and manufactured by Salsbury Industries to USPS-STD-4C Specifications.
- Required for new construction and major renovations and ideal for apartments, commercial buildings, residential developments and other applications.
- For indoor or outdoor use and required for new construction and major renovations.

3716D-15 MODEL DISPLAYED