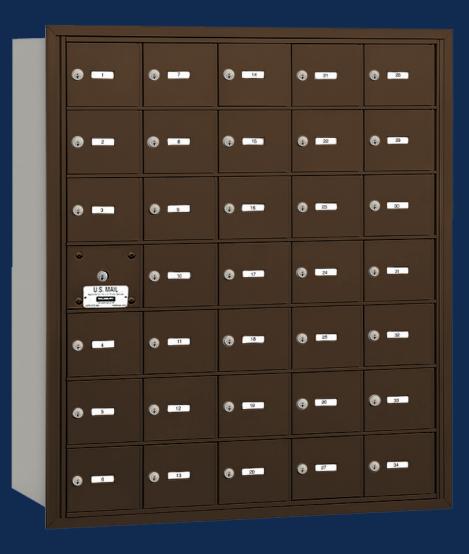

## 4C Horizontal Mailboxes - Recessed Mounted

#### 4C HORIZONTAL MAILBOXES - Recessed Mounted

- Available as front loading or rear loading, recessed mounted 4C Horizontal Mailboxes are U.S.P.S. approved and manufactured by Salsbury Industries to USPS-STD-4C Specifications.
- Required for new construction and major renovations and ideal for apartments, commercial buildings, residential developments and other applications.
- For indoor or outdoor use and required for new construction and major renovations.