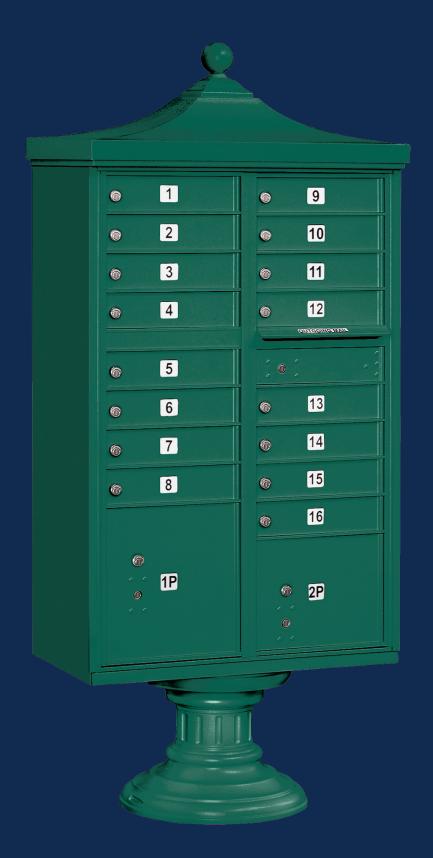

#### REGENCY® DECORATIVE CBU'S & OUTDOOR PARCEL LOCKERS (OPL's)

- Regency® Decorative CBU's manufactured by Salsbury Industries provide U.S.P.S. access and offer a secure means of receiving mail and packages.
- Ideal for residential communities such as housing developments, townhouses and apartment buildings.
- All Salsbury Regency® Decorative CBU package includes a 3300 series CBU and pedestal, a decorative CBU top and a decorative CBU pedestal cover.
- Outdoor Parcel Lockers (OPL's) are U.S.P.S. approved and are ideal for both commercial and residential developments.

#### 3316R MODEL DISPLAYED