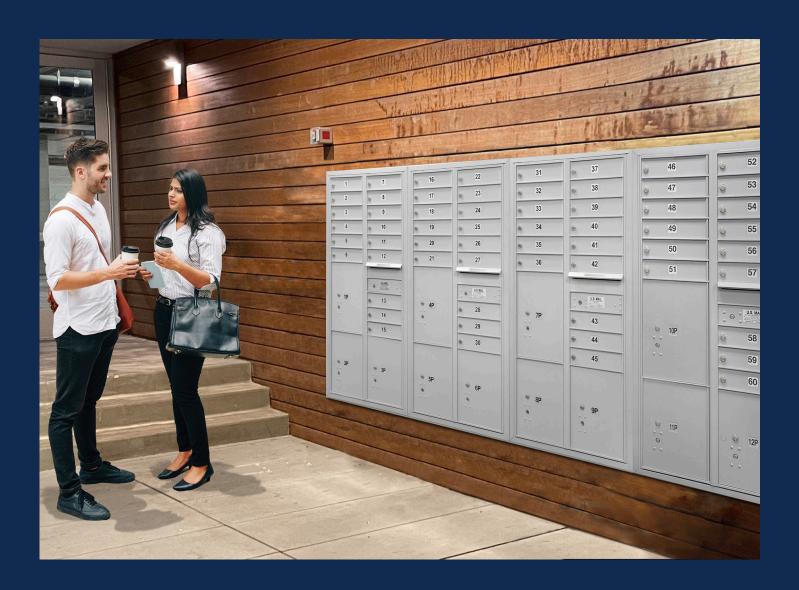

## 4C Horizontal Mailboxes - Recessed Mounted

#### 4C HORIZONTAL MAILBOXES - Recessed Mounted

- Available as front loading or rear loading, recessed mounted 4C Horizontal Mailboxes are U.S.P.S. approved and manufactured by Salsbury Industries to USPS-STD-4C Specifications.
- Required for new construction and major renovations and ideal for apartments, commercial buildings, residential developments and other applications.
- For indoor or outdoor use and required for new construction and major renovations.

#### STANDARD CONFIGURATIONS

#### COLOR OPTIONS / CUSTOM ENGRAVING

aluminum sandstone black bronze

17 123 Custom Engraved Custom Engraved Door Placard

\*ADA Height Compliant

To view replacement parts and more options visit us at: www.mailboxes.com/residential-development-mailboxes/