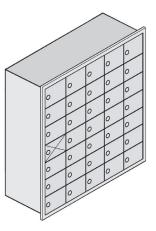

## 4B+ Horizontal Mailboxes

#### **4B+ HORIZONTAL MAILBOXES**

- 4B+ horizontal mailboxes are U.S.P.S. approved for replacement and/or retrofit installations.
- Ideal for communities and residential developments 4B+ Horizontals are available in a variety of configurations and colors.
- Available in "A" size doors (6-1/2" W x 5-1/4" H) and larger "B" size doors (13" W x 5-1/4" H).
  "A" size doors are available in 3, 4 or 5 doors wide and 5, 6 or 7 doors high. "B" size doors are available in 2 doors wide and 5, 6 or 7 doors high.
- Made entirely of aluminum including a factory installed 3/4" W x 1/4" D trim and a solid rear cover.