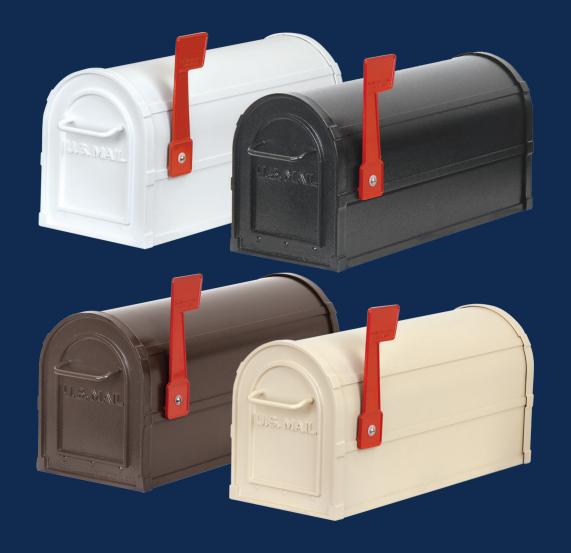

# Heavy Duty Rural Mailboxes

#### **HEAVY DUTY RURAL MAILBOXES**

- Heavy Duty Rural Mailboxes are U.S.P.S. approved and manufactured by Salsbury Industries to USPS-STD-7B specifications.
- Made entirely of aluminum and constructed of a 1/8" thick extruded aluminum body with a 1/8" thick die cast aluminum front door and rear cover.
- The die cast door is attached to the body with a full-width stainless steel hinge allowing for smooth operation.
- Include an adjustable red signal flag and a magnetic door catch.

#### **COLOR OPTIONS**