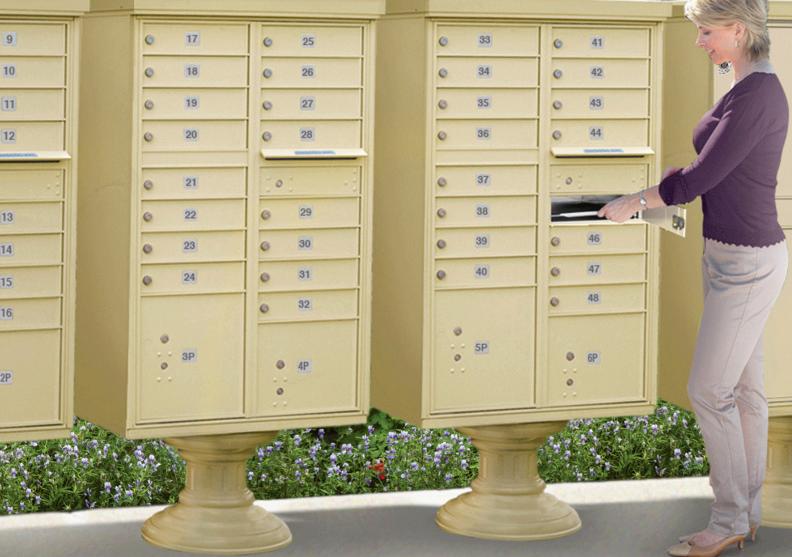

#### CLUSTER BOX UNITS (CBU's) & OUTDOOR PARCEL LOCKERS (OPL's)

- Cluster Box Units (CBU's) manufactured by Salsbury Industries provide U.S.P.S. access and offer a secure means of receiving mail and packages.
- Ideal for residential communities such as housing developments, townhouses and apartment buildings.
- All Salsbury Standard Cluster Mailboxes and Regency<sup>®</sup> Decorative CBU mailboxes come equipped with a pedestal and your choice of 4, 8, 12, 13, or 16 mailbox compartments with one, two (2) or four (4) fully integrated parcel lockers.
- Outdoor Parcel Lockers (OPL's) are U.S.P.S. approved and are ideal for both commercial and residential developments.

3635 MODEL DISPLAYED