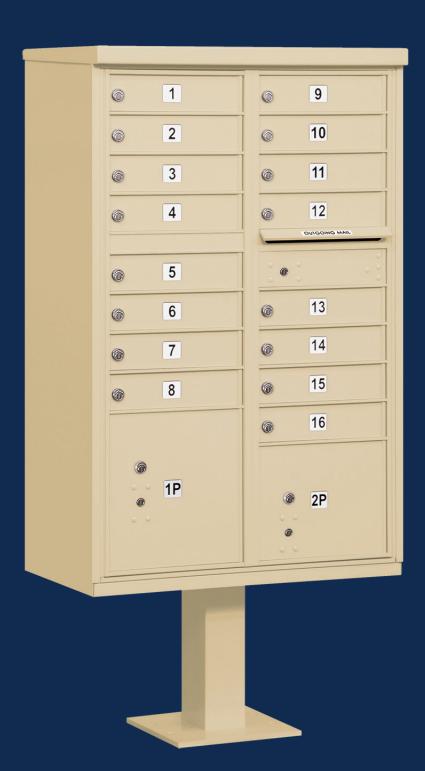

#### CLUSTER BOX UNITS (CBU's) & OUTDOOR PARCEL LOCKERS (OPL's)

- Cluster Box Units (CBU's) manufactured by Salsbury Industries provide U.S.P.S. access and offer a secure means of receiving mail and packages.
- Ideal for residential communities such as housing developments, townhouses and apartment buildings.
- All Salsbury Standard Cluster Mailboxes and Regency<sup>®</sup> Decorative CBU mailboxes come equipped with a pedestal and your choice of 4, 8, 12, 13, or 16 mailbox compartments with one, two (2) or four (4) fully integrated parcel lockers.
- Outdoor Parcel Lockers (OPL's) are U.S.P.S. approved and are ideal for both commercial and residential developments.

3635 MODEL DISPLAYED