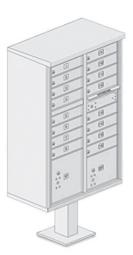

#### CLUSTER BOX UNITS (CBU's) & OUTDOOR PARCEL LOCKERS (OPL's)

- Cluster Box Units (CBU's) manufactured by Salsbury Industries provide U.S.P.S. access and offer a secure means of receiving mail and packages.
- Ideal for residential communities such as housing developments, townhouses and apartment buildings.
- All Salsbury Standard Cluster Mailboxes and Regency<sup>®</sup> Decorative CBU mailboxes come equipped with a pedestal and your choice of 4, 8, 12, 13, or 16 mailbox compartments with one, two (2) or four (4) fully integrated parcel lockers.
- Outdoor Parcel Lockers (OPL's) are U.S.P.S. approved and are ideal for both commercial and residential developments.

#### **CONFIGURATIONS**