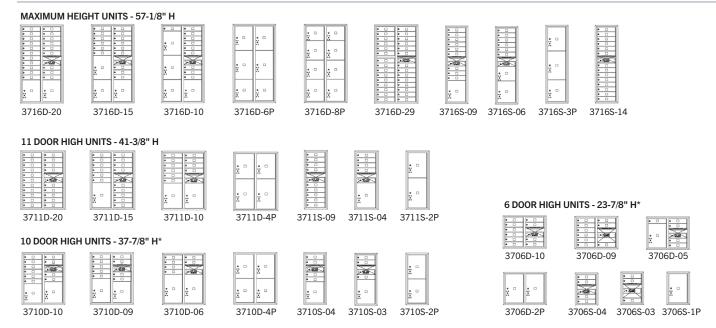

opment-mailboxes/

3635 MODEL DISPLAYED



#### **Online Resources**

- Product Information
- 3D Revit / BIM Models
- Detailed Specifications
- Technical Drawings
- Augmented Reality (AR) Models
- · Installation Instructions
- AutoCAD Drawings







## 4C Horizontal Mailboxes - Recessed Mounted





#### 4C HORIZONTAL MAILBOXES - Recessed Mounted



- Available as front loading or rear loading, recessed mounted 4C Horizontal Mailboxes are U.S.P.S. approved and manufactured by Salsbury Industries to USPS-STD-4C Specifications.
- Required for new construction and major renovations and ideal for apartments, commercial buildings, residential developments and other applications.
- For indoor or outdoor use and required for new construction and major renovations.

#### STANDARD CONFIGURATIONS



#### COLOR OPTIONS / CUSTOM ENGRAVING

aluminum sandstone black bronze



17 123 Custom Engraved Custom Engraved Door Placard



\*ADA Height Compliant

To view replacement parts and more options visit us at: www.mailboxes.com/residential-development-mailboxes/

3716D-15 MODEL DISPLAYED



#### **Online Resources**

- Product Information
- 3D Revit / BIM Models
- Detailed Specifications
- Technical Drawings
- · Augmented Reality (AR) Models
- Installation Instructions
- AutoCAD Drawings







# Heavy Duty Rural Mailboxes





#### **HEAVY DUTY RURAL MAILBOXES**



- Heavy Duty Rural Mailboxes are U.S.P.S. approved and manufactured by Salsbury Industries to USPS-STD-7B specifications.
- Made entirely of aluminum and constructed of a 1/8" thick extruded aluminum body with a 1/8" thick die