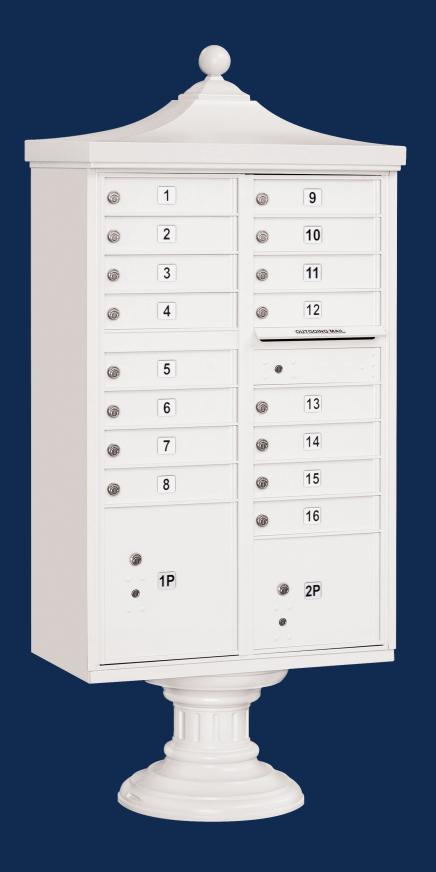

# **NEW CONSTRUCTION MAILBOXES Regency**<sup>®</sup>**Decorative CBU's**

#### REGENCY<sup>®</sup> DECORATIVE CBU'S & OUTDOOR PARCEL LOCKERS (OPL's)

- means of receiving mail and packages.
- Regency<sup>®</sup> Decorative CBU's are made of heavy duty aluminum and stainless steel hardware and each unit includes one or two (2) fully integrated parcel lockers.
- All Salsbury Regency<sup>®</sup> Decorative CBU package includes a 3300 series CBU and pedestal, a decorative CBU top and a decorative CBU pedestal cover.

3316R MODEL DISPLAYED

• Regency<sup>®</sup> Decorative CBU's manufactured by Salsbury Industries provide U.S.P.S. access and offer a secure