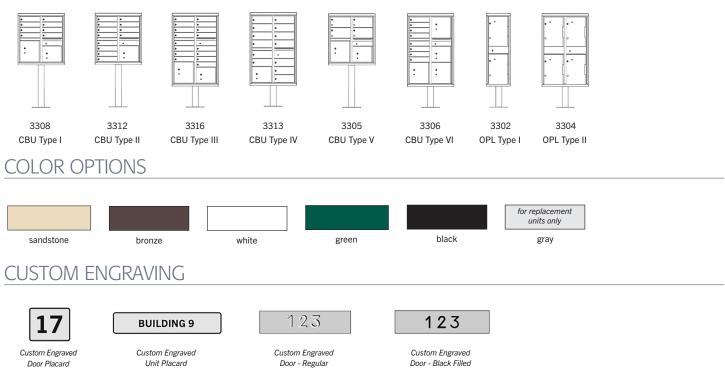

#### CLUSTER BOX UNITS (CBU's) & OUTDOOR PARCEL LOCKERS (OPL's)

- means of receiving mail and packages.
- two (2) fully integrated parcel lockers.
- fully integrated parcel lockers.
- CONFIGURATIONS

To view replacement parts and more options visit us at: www.mailboxes.com/new-construction-mailboxes/

3316 MODEL DISPLAYED

• Cluster Box Units (CBU's) manufactured by Salsbury Industries provide U.S.P.S. access and offer a secure

• CBU's are made of heavy duty aluminum and stainless steel hardware and each unit includes one or

• All Salsbury Standard Cluster Mailboxes and Regency<sup>®</sup> Decorative CBU mailboxes come equipped with a pedestal and your choice of 4, 8, 12, 13, or 16 mailbox compartments with one, two (2) or four (4)

• Outdoor Parcel Lockers (OPL's) are U.S.P.S. approved and are ideal for both commercial and residential developments.