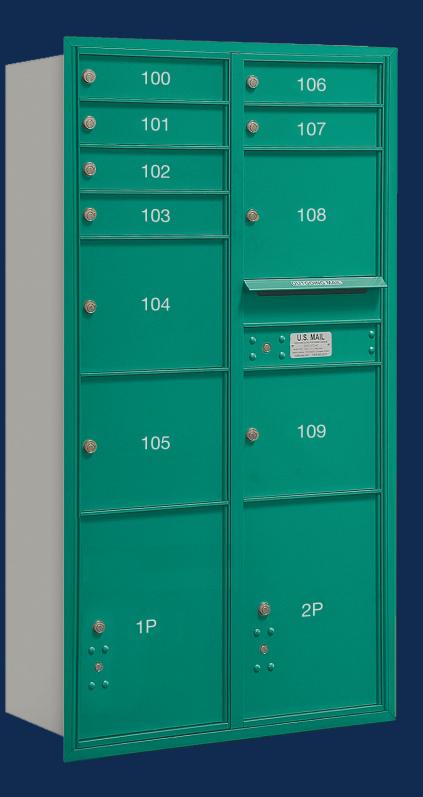

### **4C Horizontal Mailboxes -** Recessed Mounted

sandstone

To view replacement parts and more options visit us at: www.mailboxes.com/new-construction-mailboxes/

3716D-15 MODEL DISPLAYED

### **4C HORIZONTAL MAILBOXES - Recessed Mounted**

- approved and manufactured by Salsbury Industries to USPS-STD-4C Specifications.
- residential developments and other applications.
- For indoor or outdoor use and required for new construction and major renovations.

#### STANDARD CONFIGURATIONS

|          | HT UNITS - 57-1/x |         |          |
|----------|-------------------|---------|----------|
| 3716D-20 | 3716D-15          | v - v - | 3716D-8P |

|          |          |          | : :      |          |
|----------|----------|----------|----------|----------|
| 3711D-20 | 3711D-15 | 3711D-10 | 3711D-4P | 3711S-09 |

#### COLOR OPTIONS / CUSTOM ENGRAVING

• Available as front loading or rear loading, recessed mounted 4C Horizontal Mailboxes are U.S.P.S.

• Required for new construction and major renovations and ideal for apartments, commercial buildings,