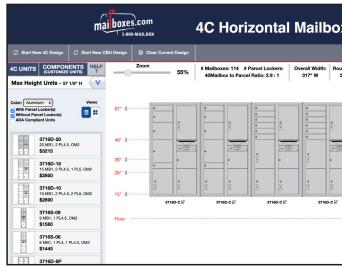

#### **4C HORIZONTAL MAILBOX CONFIGURATOR**

#### Creating your custom 4C Horizontal Mailbox project has never been easier:

- Design clear and easy to read elevation line drawings with dimensions.
- Customize color and door identification to meet your specific requirements.
- Easily duplicate a completed project into a new one saving time for multiple submissions.

#### Access our 4C Configurator at: www.mailboxes.com/Mailbox-Configurator

4C CUSTOM HORIZONTAL MODELS DISPLAYED: RECESSED MOUNTED, SURFACE MOUNTED AND FREE-STANDING

To view 4C Custom Horizontal mailboxes visit us at: www.mailboxes.com/new-construction-mailboxes/

|                   |                    |                    |                   |                     |                       |                       | Custo         |                    | Save / E<br>Desi |                        | Sign In / Register | 11 Unit<br>\$26,055 |
|-------------------|--------------------|--------------------|-------------------|---------------------|-----------------------|-----------------------|---------------|--------------------|------------------|------------------------|--------------------|---------------------|
| Opening:<br>75" W | 1 Group U          | nits: 🗆            |                   |                     |                       |                       |               |                    |                  |                        |                    |                     |
| 1                 | 1                  |                    | 1.0               | 1                   |                       |                       |               | 1                  | 1.               | 1                      |                    |                     |
| 0<br>0            | 0                  | 0<br>0<br>0        | •                 | •                   | 0,0                   | •                     | 0             | 9<br>9<br>9        | 0<br>0           | 0<br>0.0<br>0.0<br>0.0 | 0<br>00<br>00      |                     |
| •                 |                    | •                  |                   | -                   |                       | -                     |               |                    |                  |                        |                    |                     |
| •                 | •                  | 0                  | •                 | 0<br>0.0<br>0.0     | •                     | 0<br>0<br>0<br>0<br>0 | •             | 0                  | 0<br>0           | 80<br>80<br>90         | •<br>•<br>•        |                     |
| 0<br>00<br>00     | 0<br>00<br>8<br>00 | 9<br>00<br>8<br>00 | 0<br>00<br>0<br>0 | 0<br>00<br>00<br>00 | 0<br>0<br>0<br>0<br>0 | 0<br>00<br>00         | 0<br>00<br>00 | 9<br>00<br>8<br>00 | 0<br>00<br>00    | 0<br>00<br>00          | 9<br>00<br>00      |                     |
| 37                | 16D-C 🖉            | ψ                  | 3716D-C ≌         | - U-                | 3716D-C 🗹             | аць<br>;              | 3716D-C 🖉     | 3                  | 8716D-20 🗹       | 3716S-3P 🖉             | 37168-3P 🗹         |                     |