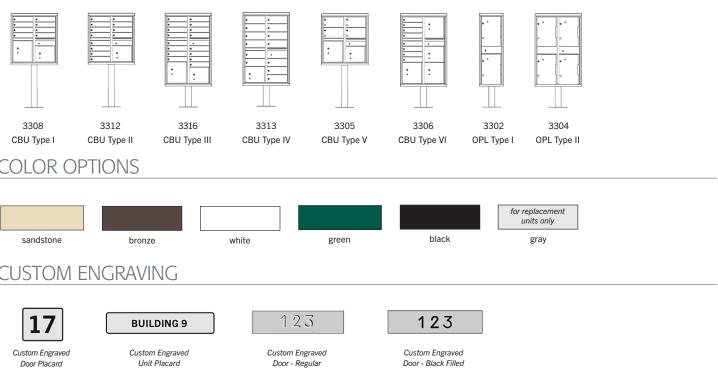

#### REGENCY<sup>®</sup> DECORATIVE CBU'S & OUTDOOR PARCEL LOCKERS (OPL's)

- means of receiving mail and packages.
- Regency<sup>®</sup> Decorative CBU's are made of heavy duty aluminum and stainless steel hardware and each unit includes one or two (2) fully integrated parcel lockers.
- All Salsbury Regency<sup>®</sup> Decorative CBU package includes a 3300 series CBU and pedestal, a decorative CBU top and a decorative CBU pedestal cover.

• Outdoor Parcel Lockers (OPL's) are U.S.P.S. approved and are ideal for both commercial and residential developments. CONFIGURATIONS

To view replacement parts and more options visit us at: www.mailboxes.com/new-construction-mailboxes/

3316R MODEL DISPLAYED

• Regency<sup>®</sup> Decorative CBU's manufactured by Salsbury Industries provide U.S.P.S. access and offer a secure