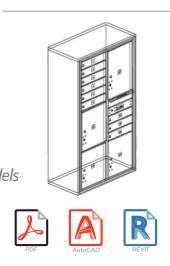

#### Access our 4C Configurator at: www.mailboxes.com/Mailbox-Configurator

4C CUSTOM HORIZONTAL MODELS DISPLAYED: RECESSED MOUNTED, SURFACE MOUNTED AND FREE-STANDING

To view 4C Custom Horizontal mailboxes visit us at: www.mailboxes.com/new-construction-mailboxes/

• Receive dimensional PDF, Word, Excel and AutoCAD files for use in designing, quoting or ordering mailboxes.

#### **Online Resources**

- Product Information
- 3D Revit / BIM Models
- Detailed Specifications
- Technical Drawings
- Augmented Reality (AR) Models
- Installation Instructions
- AutoCAD Drawings

Visit: www.mailboxes.com/Architectural-Resources