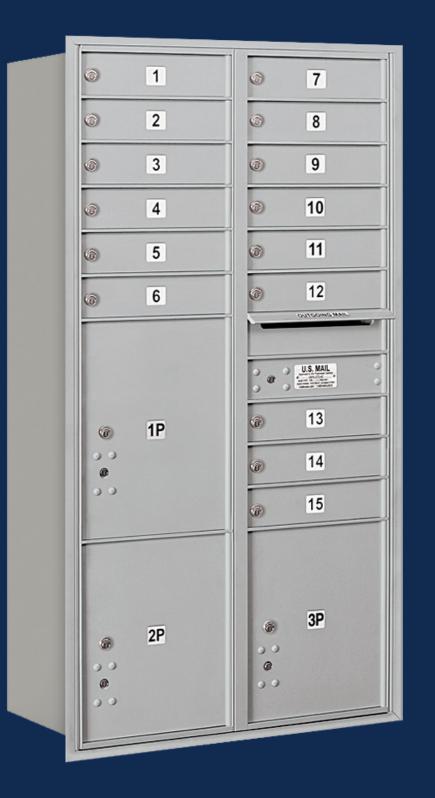

### **4C Horizontal Mailboxes -** Recessed Mounted

sandstone

To view replacement parts and more options visit us at: www.mailboxes.com/new-construction-mailboxes/

3716D-15 MODEL DISPLAYED

### **4C HORIZONTAL MAILBOXES - Recessed Mounted**

- approved and manufactured by Salsbury Industries to USPS-STD-4C Specifications.
- residential developments and other applications.
- For indoor or outdoor use and required for new construction and major renovations.

#### STANDARD CONFIGURATIONS

|          | HT UNITS - 57-1/x |         |          |
|----------|-------------------|---------|----------|
| 3716D-20 | 3716D-15          | v - v - | 3716D-8P |

|          |          |          | : :      |          |
|----------|----------|----------|----------|----------|
| 3711D-20 | 3711D-15 | 3711D-10 | 3711D-4P | 3711S-09 |

#### COLOR OPTIONS / CUSTOM ENGRAVING

• Available as front loading or rear loading, recessed mounted 4C Horizontal Mailboxes are U.S.P.S.

• Required for new construction and major renovations and ideal for apartments, commercial buildings,