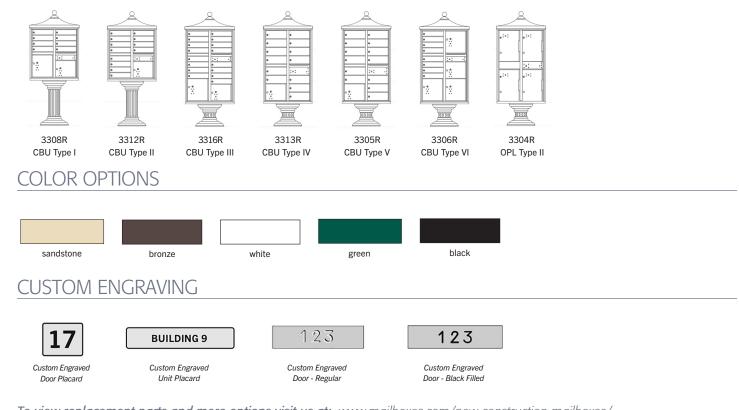

#### CLUSTER BOX UNITS (CBU's) & OUTDOOR PARCEL LOCKERS (OPL's)

- means of receiving mail and packages.
- two (2) fully integrated parcel lockers.
- fully integrated parcel lockers.
- CONFIGURATIONS

To view replacement parts and more options visit us at: www.mailboxes.com/new-construction-mailboxes/

3316 MODEL DISPLAYED

• Cluster Box Units (CBU's) manufactured by Salsbury Industries provide U.S.P.S. access and offer a secure

• CBU's are made of heavy duty aluminum and stainless steel hardware and each unit includes one or

• All Salsbury Standard Cluster Mailboxes and Regency<sup>®</sup> Decorative CBU mailboxes come equipped with a pedestal and your choice of 4, 8, 12, 13, or 16 mailbox compartments with one, two (2) or four (4)

• Outdoor Parcel Lockers (OPL's) are U.S.P.S. approved and are ideal for both commercial and residential developments.