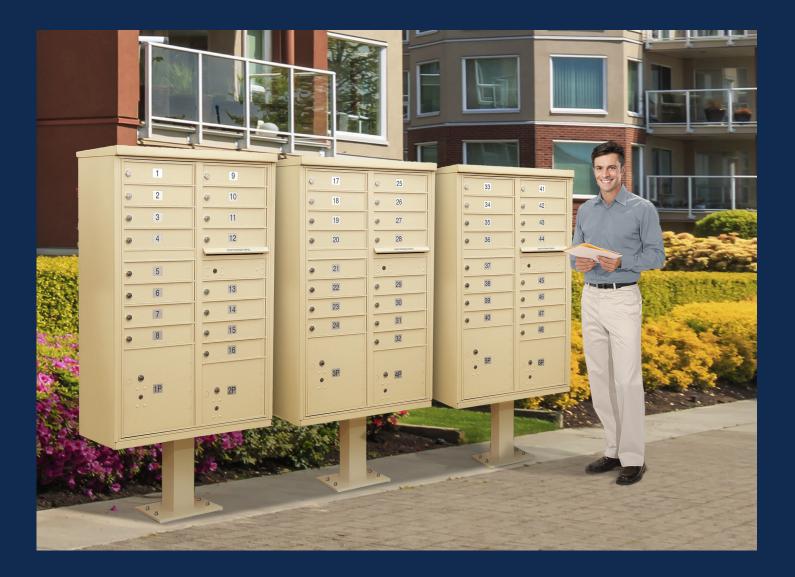

### **4C Horizontal Mailboxes -** Recessed Mounted

sandstone

To view replacement parts and more options visit us at: www.mailboxes.com/new-construction-mailboxes/

3716D-15 MODEL DISPLAYED

### **4C HORIZONTAL MAILBOXES - Recessed Mounted**

- approved and manufactured by Salsbury Industries to USPS-STD-4C Specifications.
- residential developments and other applications.
- For indoor or outdoor use and required for new construction and major renovations.

#### COLOR OPTIONS / CUSTOM ENGRAVING

• Available as front loading or rear loading, recessed mounted 4C Horizontal Mailboxes are U.S.P.S.

• Required for new construction and major renovations and ideal for apartments, commercial buildings,