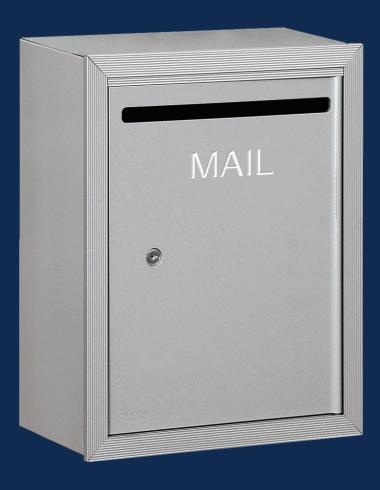

### LETTER BOXES AND MAIL DROPS

- Constructed of 1/4" thick aluminum and feature a durable powder coated finish in three (3) colors.
- Ideal for private postal centers, colleges and schools, government agencies, commercial buildings, offices and many other applications.
- Letter boxes are available as surface mounted or recessed mounted. Mail drops are recessed mounted only.
- Custom engraving available for both letter boxes and mail drops.

### LETTER BOX OPTIONS