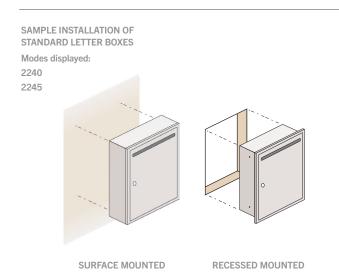

# SAMPLE INSTALLATION Models displayed: (9) 2212's (3) 2208's (3) 2204's (4) 2200's

### LETTER BOXES AND MAIL DROPS

- Constructed of 1/4" thick aluminum and feature a durable powder coated finish in three (3) colors.
- Ideal for private postal centers, colleges and schools, government agencies, commercial buildings, offices and many other applications.
- Letter boxes are available as surface mounted or recessed mounted. Mail drops are recessed mounted only.
- Custom engraving available for both letter boxes and mail drops.