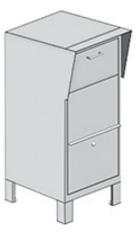

### **COURIER BOXES**

- Courier boxes are for Private Access and provide a convenient means of depositing and collecting mail and packages.
- Ideal for private postal centers, colleges and schools, government agencies, military bases and many other applications.
- Made of 14 gauge steel and equipped with a 3 point locking mechanism (with 3 keys).
- Durable powder coated finish available in three (3) contemporary colors (or primer).

### **DIMENSIONS**

To view more about courier boxes please visit us at: www.mailboxes.com/private-postal-centers-mailboxes/courier-boxes/

### 4975 MODEL DISPLAYED