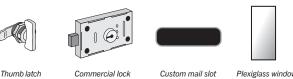

ilboxes/</a>

### 4975 MODEL DISPLAYED



### Online Resources

- Product Information
- 3D Revit / BIM Models
- Detailed Specifications
- Technical Drawings
- Augmented Reality (AR) Models
- Installation Instructions
- AutoCAD Drawings







# Letter Boxes and Mail Drops







### LETTER BOXES AND MAIL DROPS



- Constructed of 1/4" thick aluminum and feature a durable powder coated finish in three (3) colors.
- Ideal for private postal centers, colleges and schools, government agencies, commercial buildings, offices and many other applications.
- Letter boxes are available as surface mounted or recessed mounted. Mail drops are recessed mounted only.
- Custom engraving available for both letter boxes and mail drops.

### **DIMENSIONS**



### **COLOR OPTIONS**



### LETTER BOX OPTIONS



### CUSTOM ENGRAVING, NUMBERS/LETTERS



To view replacement parts and more options visit us at: www.mailboxes.com/private-postal-centers-mailboxes/



### **Online Resources**

- Product Information
- 3D Revit / BIM Models
- Detailed Specifications
- Technical Drawings
- Augmented Reality (AR) Models
- · Installation Instructions
- AutoCAD Drawings







# **MANUFACTURING SINCE 1936**

# The Industry Leader in Quality Mailboxes





# Large Inventory and Fast Shipping











# **SALSBURY INDUSTRIES**

# Contact us to learn more about Private Postal Centers!







**Salsbury Industries** 18300 Central Avenue Carson CA 90746-4008 phone:1.800.624.5269fax:1.800.624.5299phone:1.323.846.6700fax:1.323.846.6800

email: salsbury@mailboxes.comwebsite: www.mailboxes.com