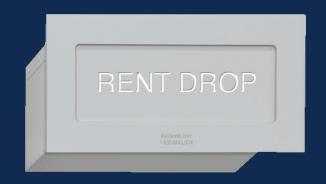

### LETTER BOXES AND MAIL DROPS

- Constructed of 1/4" thick aluminum and feature a durable powder coated finish in three (3) colors.
- Ideal for private postal centers, colleges and schools, government agencies, commercial buildings, offices and many other applications.
- Letter boxes are available as surface mounted or recessed mounted. Mail drops are recessed mounted only.
- Custom engraving available for both letter boxes and mail drops.

### **DIMENSIONS**