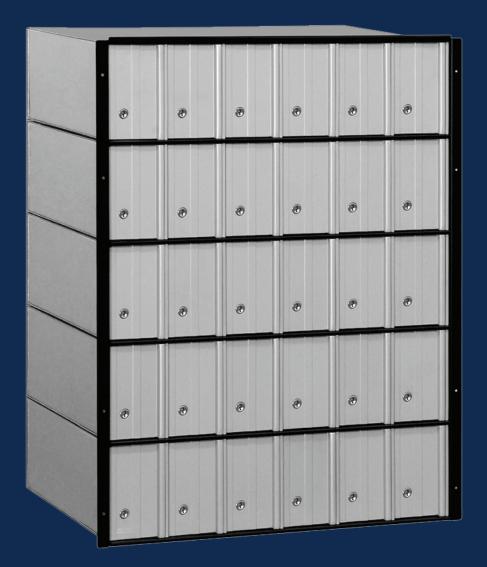

### **ALUMINUM MAILBOXES - RACK LADDER SYSTEM**

- Aluminum rack ladder system mailboxes are for Private Access and come in 5 configurations.
- Ideal for private postal centers, colleges and schools, government agencies, corporate mailrooms, military bases and many other applications.
- Available with 5 different door sizes: (#1) 3-1/2" W x 5-1/2" H, (#2) 5-1/2" W x 5-1/2" H, (#3) 10-3/4" W x 5-1/2" H, (#4) 10-3/4" W x 11-1/2" H, (#5) 22" W x 11-1/2" H.
- Doors are made of 1/4" thick extruded aluminum and compartments are constructed of 20 gauge steel.

### RACK LADDER

Standard - 5 High