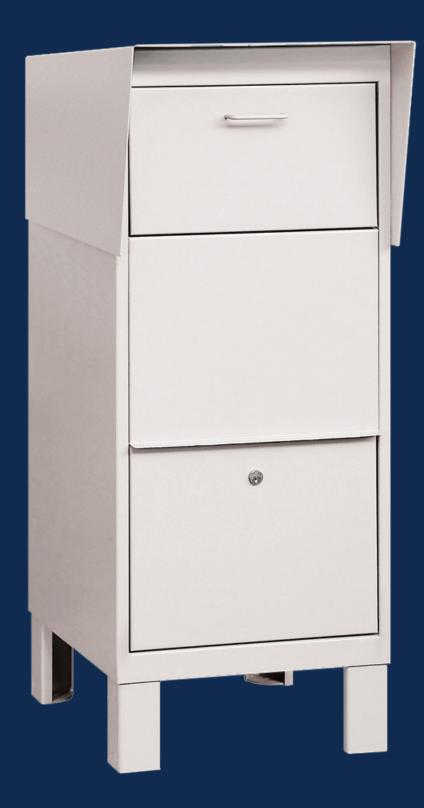

### **COURIER BOXES**

- Courier boxes are for Private Access and provide a convenient means of depositing and collecting mail and packages.
- Ideal for private postal centers, colleges and schools, government agencies, military bases and many other applications.
- Made of 14 gauge steel and equipped with a 3 point locking mechanism (with 3 keys).
- Durable powder coated finish available in three (3) contemporary colors (or primer).

### 4975 MODEL DISPLAYED