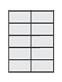

### **ALUMINUM MAILBOXES - STANDARD SYSTEM**

- Aluminum standard system mailboxes are for Private Access and come in 6 configurations.
- Ideal for private postal centers, colleges and schools, government agencies, corporate mailrooms, military bases and many other applications.
- Available with 4 different door sizes: (#1) 3-1/2" W x 5-1/2" H, (#2) 5-1/2" W x 5-1/2" H, (#3) 10-3/4" W x 5-1/2" H, (#4) 10-3/4" W x 11-1/2" H.
- Doors are made of 1/4" thick extruded aluminum and compartments are constructed of 20 gauge steel.

### **CONFIGURATIONS**

10 DOOR UNIT

20 DOOR UNIT 18 DOOR UNIT 16 DOOR UNIT

To view more configurations please visit us at: <a href="www.mailboxes.com/private-postal-centers-mailboxes/aluminum-mailboxes-standard/">www.mailboxes.com/private-postal-centers-mailboxes/aluminum-mailboxes-standard/</a>