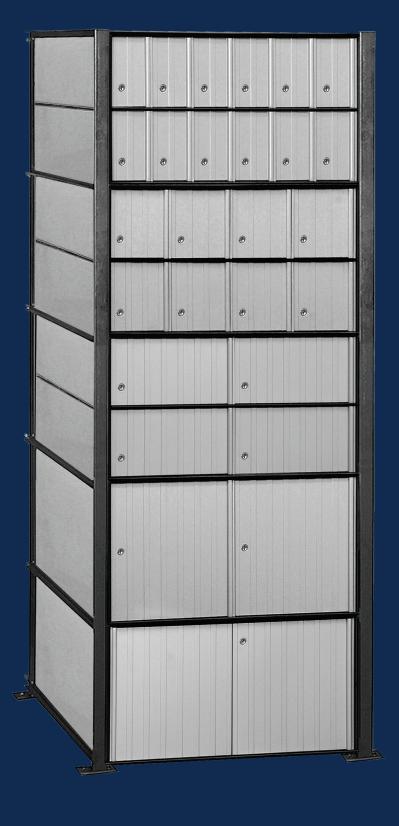

### **ALUMINUM MAILBOXES - RACK LADDER SYSTEM**

- Aluminum rack ladder system mailboxes are for Private Access and come in 5 configurations.
- Ideal for private postal centers, colleges and schools, government agencies, corporate mailrooms, military bases and many other applications.
- Available with 5 different door sizes: (#1) 3-1/2" W x 5-1/2" H, (#2) 5-1/2" W x 5-1/2" H, (#3) 10-3/4" W x 5-1/2" H, (#4) 10-3/4" W x 11-1/2" H, (#5) 22" W x 11-1/2" H.
- Doors are made of 1/4" thick extruded aluminum and compartments are constructed of 20 gauge steel.

### **CONFIGURATIONS**

To view more configurations please visit us at: www.mailboxes.com/private-postal-centers-mailboxes/aluminum-mailboxes-rack-ladder/

### RACK LADDER

Standard - 5 High