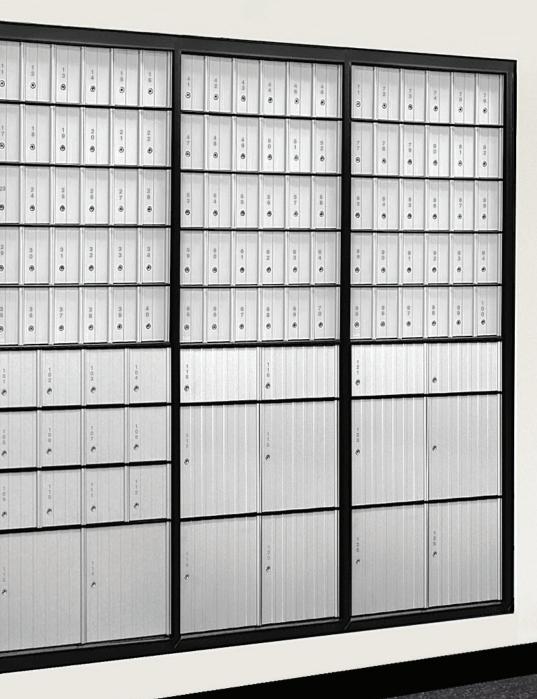

### **ALUMINUM MAILBOXES - STANDARD SYSTEM**

- Aluminum standard system mailboxes are for Private Access and come in 6 configurations.
- Ideal for private postal centers, colleges and schools, government agencies, corporate mailrooms, military bases and many other applications.
- Available with 4 different door sizes: (#1) 3-1/2" W x 5-1/2" H, (#2) 5-1/2" W x 5-1/2" H, (#3) 10-3/4" W x 5-1/2" H, (#4) 10-3/4" W x 11-1/2" H.
- Doors are made of 1/4" thick extruded aluminum and compartments are constructed of 20 gauge steel.

### **CONFIGURATIONS**

10 DOOR UNIT

20 DOOR UNIT 18 DOOR UNIT 16 DOOR UNIT

To view more configurations please visit us at: <a href="www.mailboxes.com/private-postal-centers-mailboxes/aluminum-mailboxes-standard/">www.mailboxes.com/private-postal-centers-mailboxes/aluminum-mailboxes-standard/</a>