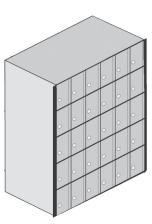

### **ALUMINUM MAILBOXES - STANDARD SYSTEM**

- Aluminum standard system mailboxes are for Private Access and come in 6 configurations.
- Ideal for private postal centers, colleges and schools, government agencies, corporate mailrooms, military bases and many other applications.
- Available with 4 different door sizes: (#1) 3-1/2" W x 5-1/2" H, (#2) 5-1/2" W x 5-1/2" H, (#3) 10-3/4" W x 5-1/2" H, (#4) 10-3/4" W x 11-1/2" H.
- Doors are made of 1/4" thick extruded aluminum and compartments are constructed of 20 gauge steel.

### **CONFIGURATIONS**

10 DOOR UNIT

20 DOOR UNIT 18 DOOR UNIT 16 DOOR UNIT

To view more configurations please visit us at: <a href="www.mailboxes.com/private-postal-centers-mailboxes/aluminum-mailboxes-standard/">www.mailboxes.com/private-postal-centers-mailboxes/aluminum-mailboxes-standard/</a>