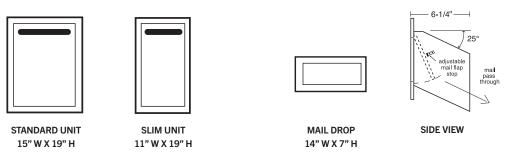

### LETTER BOXES AND MAIL DROPS

- Constructed of 1/4" thick aluminum and feature a durable powder coated finish in three (3) colors.
- Ideal for private postal centers, colleges and schools, government agencies, commercial buildings, offices and many other applications.
- Letter boxes are available as surface mounted or recessed mounted. Mail drops are recessed mounted only.
- Custom engraving available for both letter boxes and mail drops.

### **DIMENSIONS**