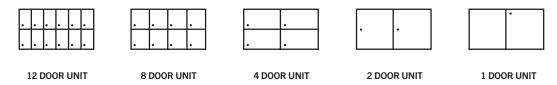

### **ALUMINUM MAILBOXES - STANDARD SYSTEM**

- Aluminum standard system mailboxes are for Private Access and come in 6 configurations.
- Ideal for private postal centers, colleges and schools, government agencies, corporate mailrooms, military bases and many other applications.
- Available with 4 different door sizes: (#1) 3-1/2" W x 5-1/2" H, (#2) 5-1/2" W x 5-1/2" H, (#3) 10-3/4" W x 5-1/2" H, (#4) 10-3/4" W x 11-1/2" H.
- Doors are made of 1/4" thick extruded aluminum and compartments are constructed of 20 gauge steel.

### **CONFIGURATIONS**

10 DOOR UNIT

20 DOOR UNIT 18 DOOR UNIT 16 DOOR UNIT

To view more configurations please visit us at: <a href="www.mailboxes.com/private-postal-centers-mailboxes/aluminum-mailboxes-standard/">www.mailboxes.com/private-postal-centers-mailboxes/aluminum-mailboxes-standard/</a>

### **ALUMINUM MAILBOXES - RACK LADDER SYSTEM**

- Aluminum rack ladder system mailboxes are for Private Access and come in 5 configurations.
- Ideal for private postal centers, colleges and schools, government agencies, corporate mailrooms, military bases and many other applications.
- Available with 5 different door sizes: (#1) 3-1/2" W x 5-1/2" H, (#2) 5-1/2" W x 5-1/2" H, (#3) 10-3/4" W x 5-1/2" H, (#4) 10-3/4" W x 11-1/2" H, (#5) 22" W x 11-1/2" H.
- Doors are made of 1/4" thick extruded aluminum and compartments are constructed of 20 gauge steel.

### **CONFIGURATIONS**

To view more configurations please visit us at: www.mailboxes.com/private-postal-centers-mailboxes/aluminum-mailboxes-rack-ladder/