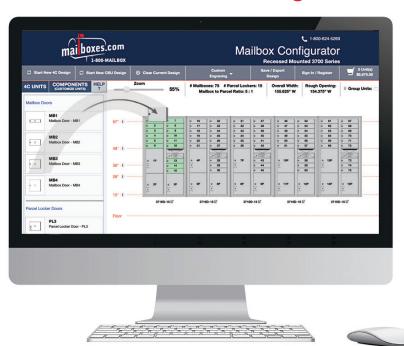

## Online Resources

- Product Information
- 3D Revit / BIM Models
- Detailed Specifications
- Technical Drawings
- Augmented Reality (AR) Models
- Installation Instructions
- AutoCAD Drawings

Salsbury Industries CBU and 4C horizontal mailbox configurators are available online and will assist in determining the ideal combination of mailboxes and parcel lockers based on your specific requirements. This robust tool also allows you to customize 4C mailbox units and add numbering sequences to drawings. In addition to clear and easy to read elevation line drawings with dimensions, our online mailbox configurators will also provide you with PDF, Word, Excel and AutoCAD drawing files for your project. Access our configurators at:

www.mailboxes.com/Mailbox-Configurator